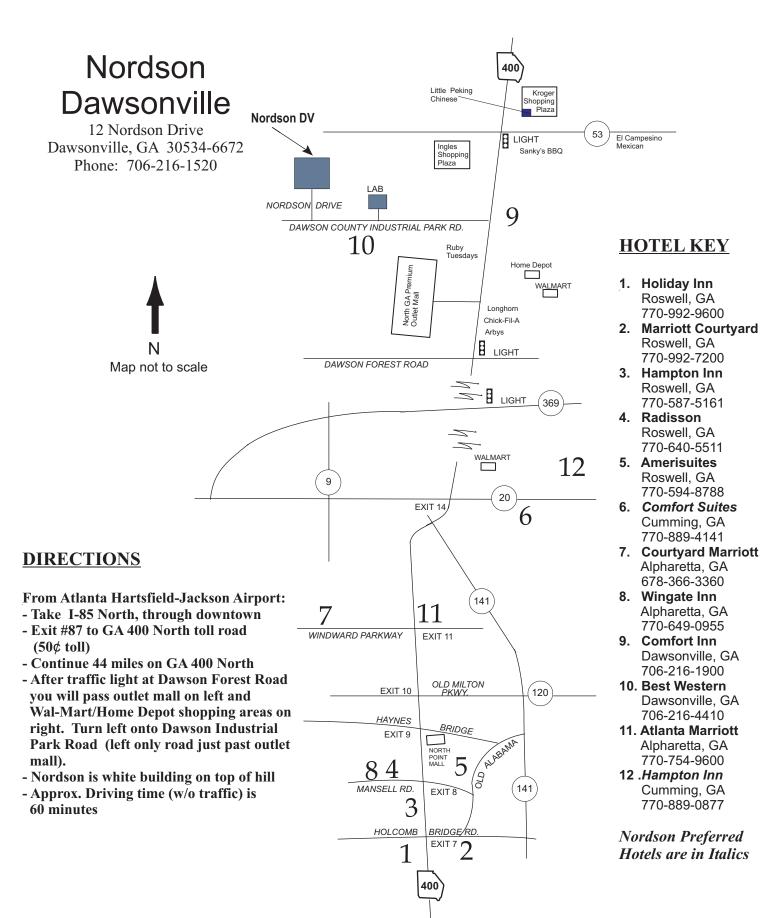

### Nordson Corporation – Dawsonville

2905 Pacific Drive Norcross, Georgia 30071 Phone: (770) 497-3400

### Directions to the Nordson Pacific Drive building from Atlanta Hartsfield-Jackson Airport

From the airport follow I-85 North to Exit #87 (GA 400 North toll road, 50 cent toll). Continue 44 miles on GA400 North. After traffic light at Dawson Forest Road (Outlet mall will be ahead on your left), turn left on Dawson Industrial Park Road (just past the outlet mall). Nordson is white building on top of hill.