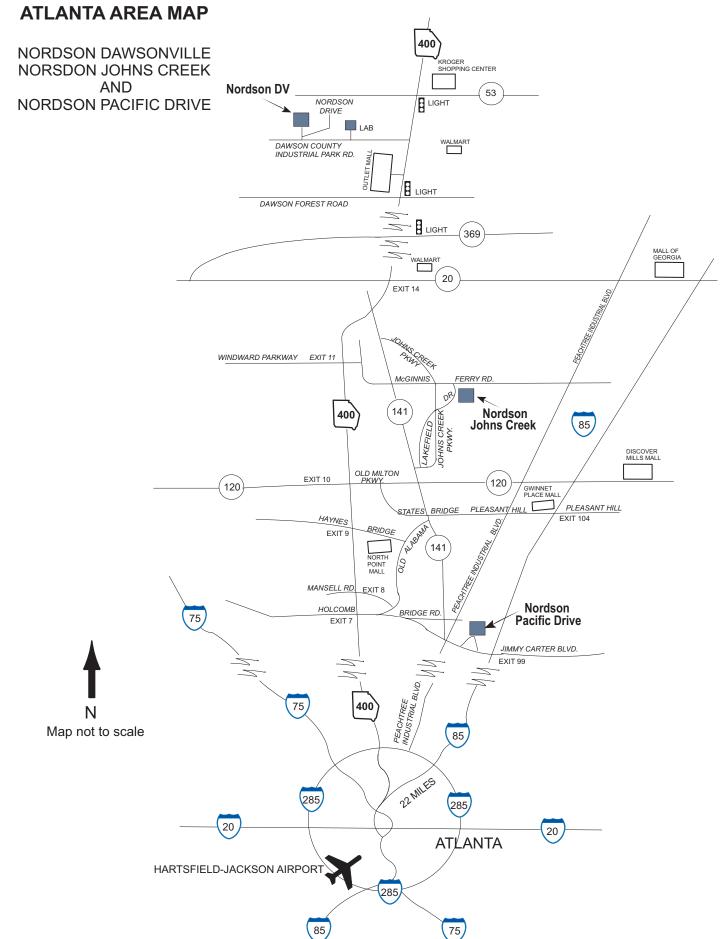

# Nordson Pacific Drive

2905 Pacific Drive Norcross, GA 30071 Phone: (770) 497-3400

### From Atlanta Hartsfield-Jackson Airport:

- Follow I-85 North to Jimmy Carter Blvd.
- Exit Left (West on Jimmy Carter Blvd) for 3.5 miles
- Turn right onto Pacific Drive
- Follow it around the bend and park in parking lot in front of entrance with large canopy.

**Nordson Corporation - Johns Creek** 

11475 Lakefield Drive Technology Park/Johns Creek Duluth, Georgia 30097 Phone: (770) 497-3400

### Directions to the Nordson Johns Creek building from Atlanta Hartsfield-Jackson Airport

From the airport take I-85 North to I-285 West. From I-285. exit onto Peachtree Industrial Blvd.-North. Where Hwy 141 splits off from Peachtree Industrial, bear left onto Hwy 141. The entrance to Johns Creek/Technology Park is 9 miles north of the split. Turn right onto Johns Creek Parkway. (NOTE: The entrance is the next stoplight after the one at Hwy 120/Abbots Bridge Road -approximately1/2 mile.) Go 0.7 mile on Johns Creek Parkway, then turn right onto Lakefield Drive. Nordson entrance is 0.3 mile on the right.

#### Nordson Corporation – Pacific Drive

2905 Pacific Drive Norcross, Georgia 30071 Phone: (770) 497-3400

## Directions to the Nordson Pacific Drive building from Atlanta Hartsfield-Jackson Airport

From the airport take I-85 North to Jimmy Carter Blvd. Exit left – West on Jimmy Carter Blvd. Go 3.5 miles and turn right onto Pacific Drive. Follow it around the bend and park in the parking lot with the entrance that has a large canopy.

### Nordson Corporation – Dawsonville

2905 Pacific Drive Norcross, Georgia 30071 Phone: (770) 497-3400

### Directions to the Nordson Pacific Drive building from Atlanta Hartsfield-Jackson Airport

From the airport follow I-85 North to Exit #87 (GA 400 North toll road, 50 cent toll). Continue 44 miles on GA400 North. After traffic light at Dawson Forest Road (Outlet mall will be ahead on your left), turn left on Dawson Industrial Park Road (just past the outlet mall). Nordson is white building on top of hill.