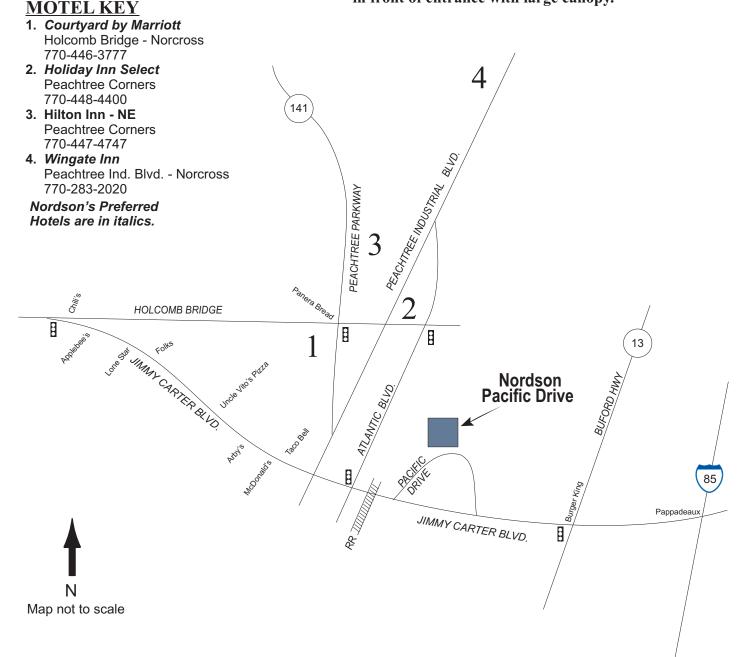

# Nordson Pacific Drive

2905 Pacific Drive Norcross, GA 30071 Phone: (770) 497-3400

### From Atlanta Hartsfield-Jackson Airport:

- Follow I-85 North to Jimmy Carter Blvd.
- Exit Left (West on Jimmy Carter Blvd) for 3.5 miles
- Turn right onto Pacific Drive
- Follow it around the bend and park in parking lot in front of entrance with large canopy.

#### Nordson Corporation – Pacific Drive

2905 Pacific Drive Norcross, Georgia 30071 Phone: (770) 497-3400

## Directions to the Nordson Pacific Drive building from Atlanta Hartsfield-Jackson Airport

From the airport take I-85 North to Jimmy Carter Blvd. Exit left – West on Jimmy Carter Blvd. Go 3.5 miles and turn right onto Pacific Drive. Follow it around the bend and park in the parking lot with the entrance that has a large canopy.