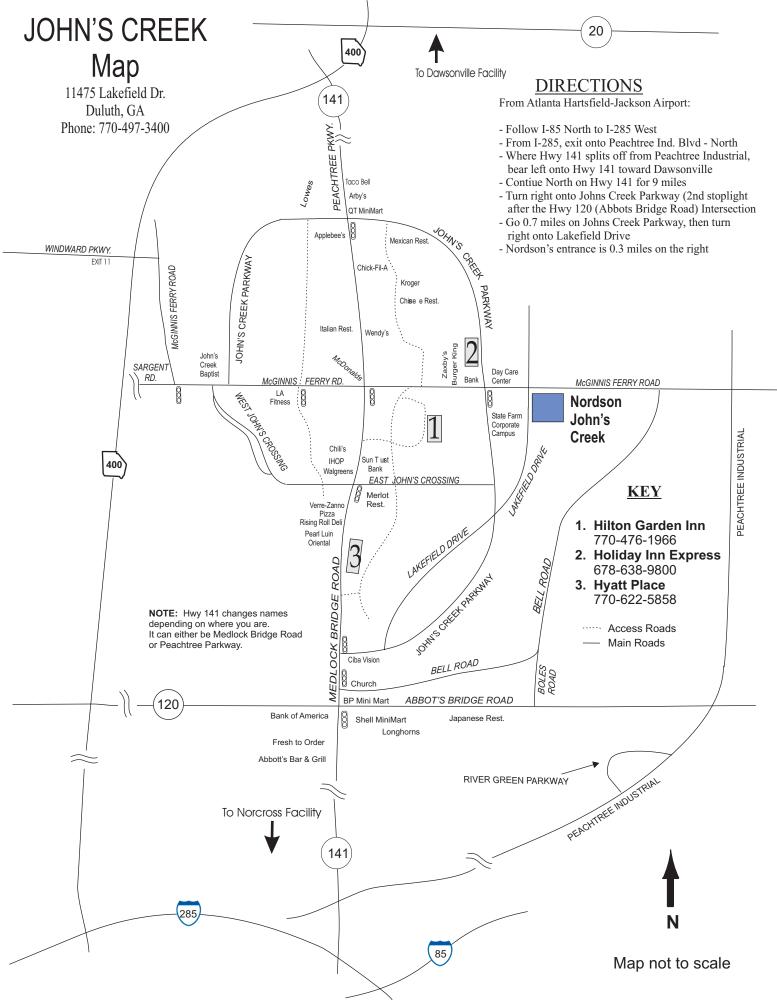

**Nordson Corporation - Johns Creek** 

11475 Lakefield Drive Technology Park/Johns Creek Duluth, Georgia 30097 Phone: (770) 497-3400

### Directions to the Nordson Johns Creek building from Atlanta Hartsfield-Jackson Airport

From the airport take I-85 North to I-285 West. From I-285. exit onto Peachtree Industrial Blvd.-North. Where Hwy 141 splits off from Peachtree Industrial, bear left onto Hwy 141. The entrance to Johns Creek/Technology Park is 9 miles north of the split. Turn right onto Johns Creek Parkway. (NOTE: The entrance is the next stoplight after the one at Hwy 120/Abbots Bridge Road -approximately1/2 mile.) Go 0.7 mile on Johns Creek Parkway, then turn right onto Lakefield Drive. Nordson entrance is 0.3 mile on the right.

#### Alternate Directions to Nordson Johns Creek from Atlanta Hartsfield-Jackson Airport

From the airport take I-85 North to Exit 104, Pleasant Hill Road. Turn left onto Pleasant Hill (after the river, it becomes Stats Bridge Road) to Medlock Bridge Road (Hwy 141). Turn right onto Medlock Bridge Road and drive 2.8 miles to the first traffic light. Turn right at the light onto Johns Creek Parkway. Follow around to Lakefield Drive - third road on the right. Nordson will be about 2-3 drives down on the right side.

NOTE: Lakefield Drive is also the first left only turn from Johns Creek Parkway. If you take this one, follow it across Johns Creek Parkway later in the business park. Refer to area maps for Nordson preferred Hotels